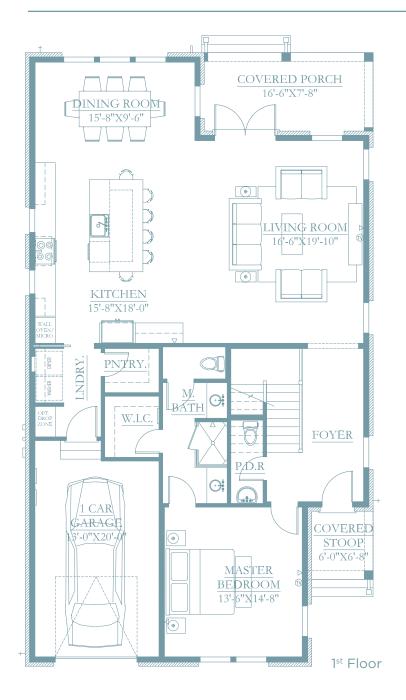

## Floor plan option

## Biarritz

- 4 Bedroom, 3.5 baths
- 2-Story, 2,471 sq.ft. (largest floorplan)
- Expansive open living area with 10' ft. ceilings, 2nd Level with 9' ft. ceilings
- 1st Level en suite master bedroom with walk-in closet
- 2<sup>nd</sup> Level en suite second master bedroom with walk-in closet;
   2 guest bedrooms and hallway bath

- Oversized covered rear porch (screening optional)
- Optional living area remote controlled gas fireplace
- Front entry single car garage
- Option 2: Golf cart garage and private owner storage closet in garage

## STANDARD PLAN

FIRST FLOOR: 1,546 sq. ft. SECOND FLOOR: 925 sq. ft.

TOTAL HEATED

& COOLED: 2,471 sq. ft.

FRONT STOOP: 40 sq. ft.

REAR PORCH: 127 sq. ft.

GARAGE SQ. FT: 277 sq. ft.

TOTAL CUMULATIVE: 2,915 sq. ft.