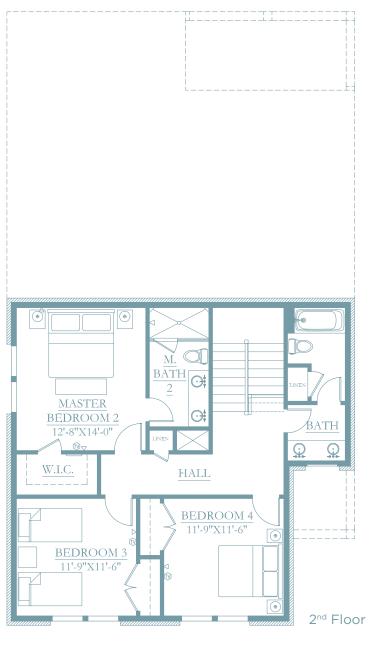

## Floor plan option

## Biarritz

- 4 Bedroom, 3.5 baths
- 2-Story, 2,471 sq.ft. (largest floorplan)
- Expansive open living area with 10' ft. ceilings, 2nd Level with 9' ft. ceilings
- 1st Level en suite master bedroom with walk-in closet
- 2<sup>nd</sup> Level en suite second master bedroom with walk-in closet;
   2 guest bedrooms and hallway bath

- Oversized covered rear porch (screening optional)
- Optional living area remote controlled gas fireplace
- Front entry single car garage
- Option 2: Golf cart garage and private owner storage closet in garage

## STANDARD PLAN

FIRST FLOOR: 1,546 sq. ft. SECOND FLOOR: 925 sq. ft.

TOTAL HEATED

& COOLED: 2,471 sq. ft.

FRONT STOOP: 40 sq. ft.

REAR PORCH: 127 sq. ft.

GARAGE SQ. FT: 277 sq. ft.

TOTAL CUMULATIVE: 2,915 sq. ft.