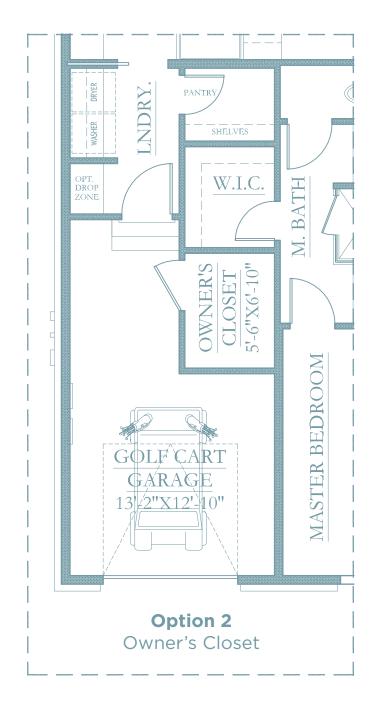

- Oversized covered rear porch (screening optional)
- Optional living area remote controlled gas fireplace
- Front entry single car garage
- Option 2: Golf cart garage and private owner storage closet in garage

## Floor plan option