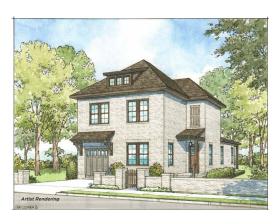

## Biarritz

- 4 Bedroom, 3.5 baths
- 2-Story, 2,471 sq.ft. (largest floorplan)
- Expansive open living area with 10' ft. ceilings, 2nd Level with 9' ft. ceilings
- 1st Level en suite master bedroom with walk-in closet
- 2<sup>nd</sup> Level en suite second master bedroom with walk-in closet;
   2 guest bedrooms and hallway bath

- Oversized covered rear porch (screening optional)
- Optional living area remote controlled gas fireplace
- Front entry single car garage
- Option 2: Golf cart garage and private owner storage closet in garage