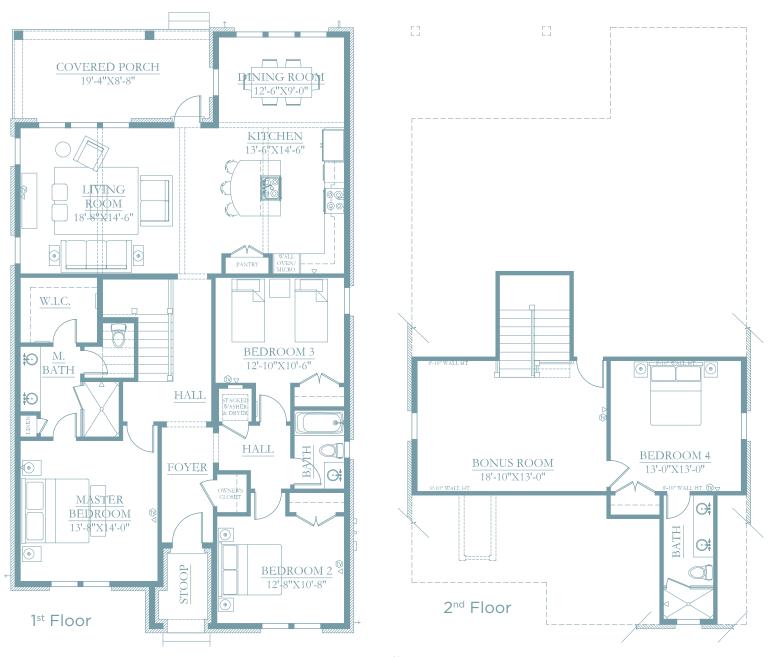

#### Marseille A

- 1 Story, 1,766 sq ft. (Streetscape rendering appears as a 2 story due to faux attic windows)
- 3 Bedroom, 2.5 Baths, Master Down

#### **Marseille B**

- 2 Story, 2,310 sq ft.
- 4 Bedroom, 3 Baths, Master Down

### Marseille A & B

- Oversized covered rear porch (screening optional)
- Living/Kitchen area with 10 ft. wood beamed ceilings
- Optional living area remote controlled gas fireplace

Marseille A

### Square Footage

Marseille A:

FIRST FLOOR HEATED

& COOLED: 1,766 sq. ft.

COVERED STOOP: 42 sq. ft. COVERED PORCH: 172 sq. ft.

TOTAL CUMULATIVE: 1,980 sq. ft.

### Marseille B:

SECOND FLOOR HEATED

& COOLED: 544 sq. ft.

TOTAL HEATED

& COOLED 2,310 sq. ft.

Rear Elevation

COPYRIGHT - RANDY WISE HOMES, INC. FLOOR PLANS, ELEVATIONS, PRIC-ES, SPECIFICATIONS AND AMENITIES ARE SUBJECT TO CHANGE WITHOUT NOTICE. THE MATERIALS, FEATURES, AND AMENITIES DESCRIBED AND DEPICTED HEREIN ARE BASED UPON CURRENT DEVELOPMENT PLANS, WHICH ARE SUBJECT TO CHANGE WITHOUT NOTICE. ROOM DIMENSIONS AND SQUARE FOOTAGES ARE APPROXIMATIONS. HOUSE PLAN DRAW-INGS AND ANY ASSOCIATED SPECIFICATIONS AND OPTION LISTS ARE THE PROPERTY OF RANDY WISE HOMES, INC. REPRODUCTION OF THESE DOCUMENTS EITHER IN WHOLE OR IN PART, INCLUDING ANY FORM OF COPYING AND/OR PREPARATION OF DERIVATIVE WORKS THEREOF, FOR ANY REASON. IS STRICTLY PROHIBITED. FURTHER, THESE DOCUMENTS ARE LOANED STRICTLY ON CONDITION THAT THEY WILL BE RETURNED TO RANDY WISE HOMES, INC. ON DEMAND AND THAT THE INFORMATION THEY CONTAIN WILL BE USED SOLELY IN CONNECTION WITH THE WORK BEING DONE PERFORMED BY OR SPECIFICALLY AUTHORIZED BY RANDY WISE HOMES. INC. ORAL REPRESENTATIONS CANNOT BE RELIED UPON AS CORRECTLY STATING THE REPRESENTATIONS OF THE DEVELOPER OR RANDY WISE HOMES, INC. REFER TO THE DECLARATION, CONTRACT, AND THEIR RESPECTIVE EXHIBITS FOR CORRECT REPRESENTATIONS. ROOM DIMENSIONS AND SQUARE FOOTAGES ARE APPROXIMATIONS. SQUARE FOOTAGE CALCULATIONS ARE TO BRICK.