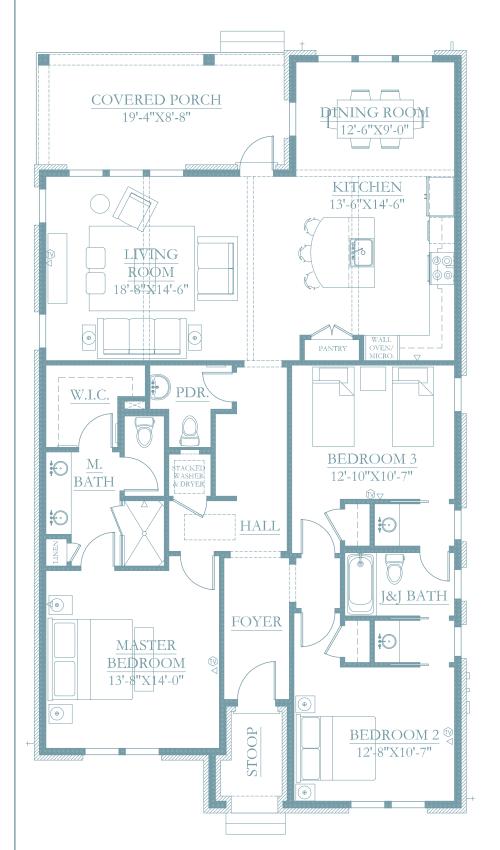

#### Marseille A

- 1 Story, 1,766 sq ft. (Streetscape rendering appears as a 2 story due to faux attic windows)
- 3 Bedroom, 2.5 Baths, Master Down

#### **Marseille B**

- 2 Story, 2,310 sq ft.
- 4 Bedroom, 3 Baths, Master Down

### Marseille A & B

- Oversized covered rear porch (screening optional)
- Living/Kitchen area with 10 ft. wood beamed ceilings
- Optional living area remote controlled gas fireplace

Marseille A

### Square Footage

Marseille A:

FIRST FLOOR HEATED

& COOLED: 1,766 sq. ft.

COVERED STOOP: 42 sq. ft. COVERED PORCH: 172 sq. ft.

TOTAL CUMULATIVE: 1,980 sq. ft.

### Marseille B:

SECOND FLOOR HEATED

& COOLED: 544 sq. ft.

TOTAL HEATED

& COOLED 2,310 sq. ft.

Rear Elevation

COPYRIGHT - RANDY WISE HOMES, INC. FLOOR PLANS, ELEVATIONS, PRIC-ES, SPECIFICATIONS AND AMENITIES ARE SUBJECT TO CHANGE WITHOUT NOTICE. THE MATERIALS, FEATURES, AND AMENITIES DESCRIBED AND DEPICTED HEREIN ARE BASED UPON CURRENT DEVELOPMENT PLANS, WHICH ARE SUBJECT TO CHANGE WITHOUT NOTICE. ROOM DIMENSIONS AND SQUARE FOOTAGES ARE APPROXIMATIONS. HOUSE PLAN DRAW-INGS AND ANY ASSOCIATED SPECIFICATIONS AND OPTION LISTS ARE THE PROPERTY OF RANDY WISE HOMES, INC. REPRODUCTION OF THESE DOCUMENTS EITHER IN WHOLE OR IN PART, INCLUDING ANY FORM OF COPYING AND/OR PREPARATION OF DERIVATIVE WORKS THEREOF, FOR ANY REASON. IS STRICTLY PROHIBITED. FURTHER, THESE DOCUMENTS ARE LOANED STRICTLY ON CONDITION THAT THEY WILL BE RETURNED TO RANDY WISE HOMES, INC. ON DEMAND AND THAT THE INFORMATION THEY CONTAIN WILL BE USED SOLELY IN CONNECTION WITH THE WORK BEING DONE PERFORMED BY OR SPECIFICALLY AUTHORIZED BY RANDY WISE HOMES. INC. ORAL REPRESENTATIONS CANNOT BE RELIED UPON AS CORRECTLY STATING THE REPRESENTATIONS OF THE DEVELOPER OR RANDY WISE HOMES, INC. REFER TO THE DECLARATION, CONTRACT, AND THEIR RESPECTIVE EXHIBITS FOR CORRECT REPRESENTATIONS. ROOM DIMENSIONS AND SQUARE FOOTAGES ARE APPROXIMATIONS. SQUARE FOOTAGE CALCULATIONS ARE TO BRICK.