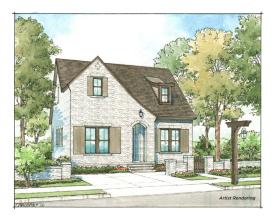

# Marseille A&B

#### Marseille A

- 1 Story, 1,766 sq ft. (Streetscape rendering appears as a 2 story due to faux attic windows)
- 3 Bedroom, 2.5 Baths, Master Down

#### **Marseille B**

- 2 Story, 2,310 sq ft.
- 4 Bedroom, 3 Baths, Master Down

### Marseille A & B

- Oversized covered rear porch (screening optional)
- Living/Kitchen area with 10 ft. wood beamed ceilings
- Optional living area remote controlled gas fireplace

Marseille A